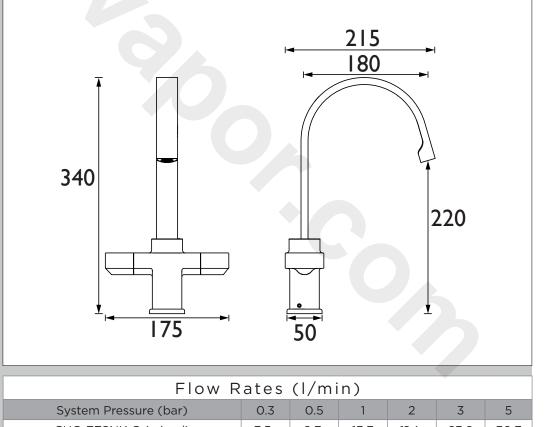

ible Tails           |
| Connection Outlet:                | Flow Straightener                 |
| Number of Tap Holes:              | 1                                 |
| Valve/Cartridge Type:             | 1/2" Ceramic Disc Valve           |
| Plumbing System Requirements:     | Suitable for all plumbing systems |
| Minimum Dynamic Pressure (bar):   | 0.3 bar                           |
| Maximum Dynamic Pressure (bar):   | 5.0 bar                           |
| Maximum Hot Water Temperature °C: | 65°C                              |
| Maximum Static Pressure (bar):    | 10 bar                            |
| Flow Type:                        | Single Flow                       |
| Isolation Included:               | Yes                               |

## Dimensions (measurements in mm)